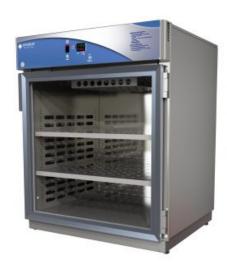

## Blanket-Fluid Warming Cabinet/W2630XSSG

Brand: Logiquip

Item#: CAW2630XSSG

Dimensions: W30" x H36" x D26.5"

W-Series Data Logging Short, single solid stainless steel door, 2 adjustable shelves (Pictured with glass door)

- \*"Easy Log" Integrated Data Logger with removable USB-standard!
- \*Automatically records data every 30 minutes
- \*Internal storage up to 2 years
- \*Digitally Controlled Heating Chambers
- \*Locking temperature set point
- \*Heat control accuracy to plus or minus 2 degrees F
- \*Rapid warm time (2-6 hours depending on load)
- \*Uniform heating
- \*Heating range 90-160 degrees F
- \*Fully Insulated. U.L./C.U.L. approved
- \*Audible and visual over/under temp alarm
- \*Compartment size: 8.65 cubic ft.
- \*Electrical: 120V, 7.5 Amp., 50/60HZ
- \*FDA registered and OSHPD pre-approved