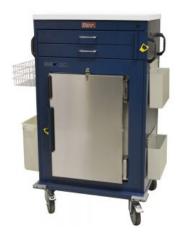

## Malignant Hyperthermia Cart – MH5200B

Brand: Harloff

Item#: HAMH5200B

Lock Type: Breakaway Lock

Dimensions: W37.5" x H48.5" x D26"

Weight: 188 lbs.

## **FEATURES:**

- Compartment with pre-installed high performance Follett® REF2 refrigerator or equivalent
- Drawers allow for storage of poster and MH Procedure Manual available from MHAUS
- 17 color choices available
- High performance refrigerator ensures temperature controls for cold isotonic saline for IV infusion and or gastric, peritoneal or rectal irrigation, as appropriate.
- · Cart ships with wheels installed

## **Drawer Configurations:**

• (2) - 3" (7.6 cm)

\_\_