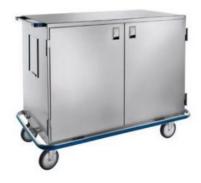

## Maxi Case Cart – CCC1-19

Brand: Blickman Item#: BLCCC1-19

Material: Stainless Steel

Dimensions: W52" x H40.5" x D29"

Weight Capacity: 266 lbs.

## **Standard Features**

\*Double-walled, channel-enforced, welded, doublehinged stainless steel doors that swing 270 degrees.

\*One sturdy, wire rollout shelf. Paddle latches include a built-in clasp to accommodate for tamper-evident locks.

\*Two full-length push handles on both ends. Sound deadening channel in the center back and sound deadening angle welded underneath the top with a protective, encircling rubber bumper set in a stainless steel channel.

\*Pan-shaped and step down bottom sloped to facilitate draining. 6" stainless steel casters with polyurethane wheels and one brake caster.

--